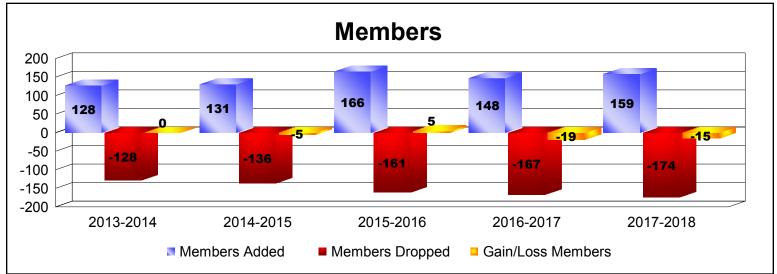

District 202 E As of June 2018 Cumulative

| Year      | New<br>Clubs | Dropped<br>Clubs | Gain/<br>Loss<br>Clubs | New<br>Members | Charter<br>Members | Reinstate<br>Members | Transfer<br>Members | Total<br>Member<br>Added | Total<br>Members<br>Dropped | Gain/<br>Loss<br>Members |
|-----------|--------------|------------------|------------------------|----------------|--------------------|----------------------|---------------------|--------------------------|-----------------------------|--------------------------|
| 2013-2014 | 0            | 0                | 0                      | 108            | 1                  | 4                    | 15                  | 128                      | -128                        | 0                        |
| 2014-2015 | 0            | 0                | 0                      | 108            | 1                  | 1                    | 21                  | 131                      | -136                        | -5                       |
| 2015-2016 | 1            | -1               | 0                      | 118            | 22                 | 4                    | 22                  | 166                      | -161                        | 5                        |
| 2016-2017 | 0            | -2               | -2                     | 113            | 4                  | 12                   | 19                  | 148                      | -167                        | -19                      |
| 2017-2018 | 1            | -3               | -2                     | 108            | 26                 | 5                    | 20                  | 159                      | -174                        | -15                      |
| Average   | 0            | -1               | -1                     | 111            | 11                 | 5                    | 19                  | 146                      | -153                        | -7                       |