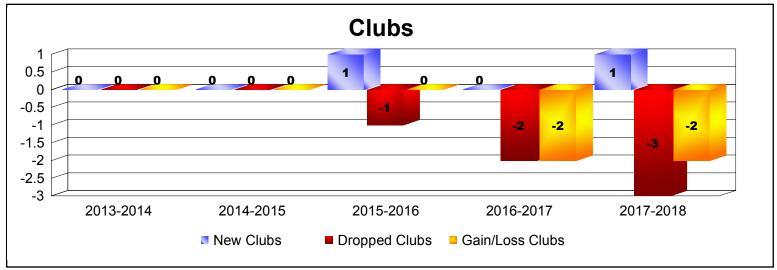

District 202 E As of June 2018 Cumulative

| Year      | New<br>Clubs | Dropped<br>Clubs | Gain/<br>Loss<br>Clubs | New<br>Members | Charter<br>Members | Reinstate<br>Members | Transfer<br>Members | Total<br>Member<br>Added | Total<br>Members<br>Dropped | Gain/<br>Loss<br>Members |
|-----------|--------------|------------------|------------------------|----------------|--------------------|----------------------|---------------------|--------------------------|-----------------------------|--------------------------|
| 2013-2014 | 0            | 0                | 0                      | 108            | 1                  | 4                    | 15                  | 128                      | -128                        | 0                        |
| 2014-2015 | 0            | 0                | 0                      | 108            | 1                  | 1                    | 21                  | 131                      | -136                        | -5                       |
| 2015-2016 | 1            | -1               | 0                      | 118            | 22                 | 4                    | 22                  | 166                      | -161                        | 5                        |
| 2016-2017 | 0            | -2               | -2                     | 113            | 4                  | 12                   | 19                  | 148                      | -167                        | -19                      |
| 2017-2018 | 1            | -3               | -2                     | 108            | 26                 | 5                    | 20                  | 159                      | -174                        | -15                      |
| Average   | 0            | -1               | -1                     | 111            | 11                 | 5                    | 19                  | 146                      | -153                        | -7                       |