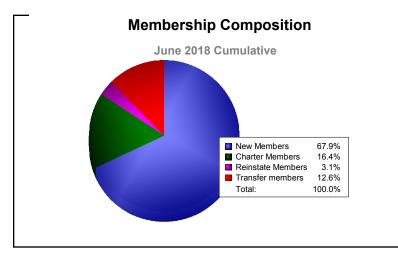

District 202 E As of June 2018 Cumulative

| Year      | New<br>Clubs | Dropped<br>Clubs | Gain/<br>Loss<br>Clubs | New<br>Members | Charter<br>Members | Reinstate<br>Members | Transfer<br>Members | Total<br>Member<br>Added | Total<br>Members<br>Dropped | Gain/<br>Loss<br>Members |
|-----------|--------------|------------------|------------------------|----------------|--------------------|----------------------|---------------------|--------------------------|-----------------------------|--------------------------|
| 2013-2014 | 0            | 0                | 0                      | 108            | 1                  | 4                    | 15                  | 128                      | -128                        | 0                        |
| 2014-2015 | 0            | 0                | 0                      | 108            | 1                  | 1                    | 21                  | 131                      | -136                        | -5                       |
| 2015-2016 | 1            | -1               | 0                      | 118            | 22                 | 4                    | 22                  | 166                      | -161                        | 5                        |
| 2016-2017 | 0            | -2               | -2                     | 113            | 4                  | 12                   | 19                  | 148                      | -167                        | -19                      |
| 2017-2018 | 1            | -3               | -2                     | 108            | 26                 | 5                    | 20                  | 159                      | -174                        | -15                      |
| Average   | 0            | -1               | -1                     | 111            | 11                 | 5                    | 19                  | 146                      | -153                        | -7                       |